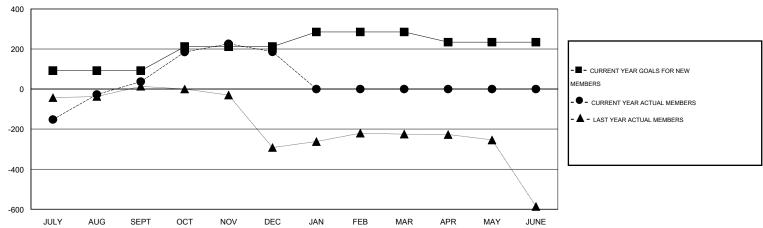

## GMT: NAZMUL HAQUE LOCATION INDIA GMT CA 6

|               |                  | Clubs            |                  |                  | Members               |                    |                                     |                    |                  |
|---------------|------------------|------------------|------------------|------------------|-----------------------|--------------------|-------------------------------------|--------------------|------------------|
|               | RESUL            | TS FOR 2014-2015 | i                |                  | RESULTS FOR 2014-2015 |                    |                                     |                    |                  |
| QUARTER       | NEW CLUB<br>GOAL | NEW CLUBS        | DROPPED<br>CLUBS | NET<br>GAIN/LOSS | QUARTER               | NEW MEMBER<br>GOAL | CHARTER AND<br>NEW MEMBERS<br>ADDED | DROPPED<br>MEMBERS | NET<br>GAIN/LOSS |
| JULY/AUG/SEPT | 5                | 4                | 3                | 1                | JULY/AUG/SEPT         | 92                 | 307                                 | 270                | 37               |
| OCT/NOV/DEC   | 3                | 4                | 1                | 3                | OCT/NOV/DEC           | 120                | 233                                 | 84                 | 149              |
| JAN/FEB/MAR   | 1                | 0                | 0                | 0                | JAN/FEB/MAR           | 73                 | 0                                   | 0                  | 0                |
| APR/MAY/JUNE  | 0                | 0                | 0                | 0                | APR/MAY/JUNE          | -51                | 0                                   | 0                  | 0                |

#### GOALS AND ACTUAL MEMBERS CUMULATIVE

| DROPPED CLUBS: 4  DROPPED MEMBERS |         | 65 CLUBS OF 105 ADDED 1 OR MORE NEW MEMBERS | GENDER DISTRIBUT  MALE  FEMALE        | 710N<br>2,675 (79.61%)<br>685 (20.39%) |              |
|-----------------------------------|---------|---------------------------------------------|---------------------------------------|----------------------------------------|--------------|
| DECEASED CLUB CANCELLED           | 7<br>65 | CLICK HERE FOR HEALTH ASSESSMENT DATA       | FAMILY UNIT MEMBERS HEAD OF HOUSEHOLD |                                        | 1,758<br>710 |
| OTHER 282<br>TOTAL 354            |         |                                             | NON-HEAD OF HOUSEHOLD                 |                                        | 1,048        |