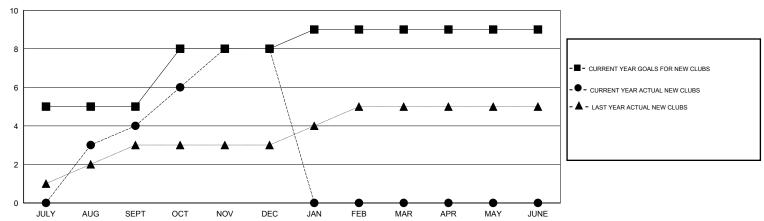

## GMT: NAZMUL HAQUE LOCATION INDIA GMT CA 6

|               |                  | Clubs            |                  |                  | Members               |                    |                                     |                    |                  |
|---------------|------------------|------------------|------------------|------------------|-----------------------|--------------------|-------------------------------------|--------------------|------------------|
|               | RESUL            | TS FOR 2014-2015 | i                |                  | RESULTS FOR 2014-2015 |                    |                                     |                    |                  |
| QUARTER       | NEW CLUB<br>GOAL | NEW CLUBS        | DROPPED<br>CLUBS | NET<br>GAIN/LOSS | QUARTER               | NEW MEMBER<br>GOAL | CHARTER AND<br>NEW MEMBERS<br>ADDED | DROPPED<br>MEMBERS | NET<br>GAIN/LOSS |
| JULY/AUG/SEPT | 5                | 4                | 3                | 1                | JULY/AUG/SEPT         | 92                 | 307                                 | 270                | 37               |
| OCT/NOV/DEC   | 3                | 4                | 1                | 3                | OCT/NOV/DEC           | 120                | 233                                 | 84                 | 149              |
| JAN/FEB/MAR   | 1                | 0                | 0                | 0                | JAN/FEB/MAR           | 73                 | 0                                   | 0                  | 0                |
| APR/MAY/JUNE  | 0                | 0                | 0                | 0                | APR/MAY/JUNE          | -51                | 0                                   | 0                  | 0                |

### GOALS AND ACTUAL NEW CLUBS CUMULATIVE